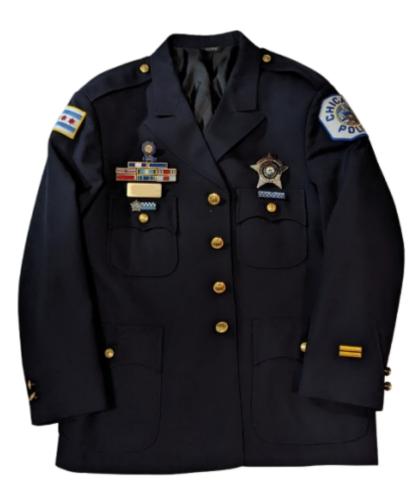

## Comparisons

• Blouse may be substituted by the reefer or overcoat with prior authorization and notification by the Superintendent.

|          | Blouse                                                                       | Reefer                                                                  |
|----------|------------------------------------------------------------------------------|-------------------------------------------------------------------------|
|          | Single-breasted,<br>four plain patch pockets with scalloped flaps to button. | Double-breasted reefer overcoat,<br>two out-side slash-through pockets. |
| Material | Wool                                                                         | Wool                                                                    |
| Pockets  |                                                                              | NO upper breast pockets,<br>NO pocket flaps, welt pockets               |
| Buttons  | Four buttons right side of coat                                              | Two rows buttons placed four on each side                               |