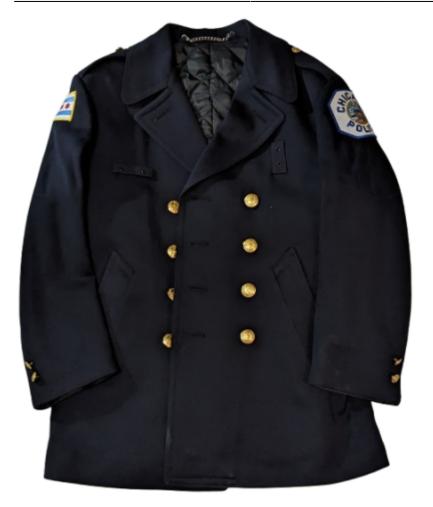

## Comparisons

• Blouse may be substituted by the reefer or overcoat with prior authorization and notification by the Superintendent.

|          | Blouse                                                                       | Reefer                                                                  |
|----------|------------------------------------------------------------------------------|-------------------------------------------------------------------------|
|          | Single-breasted,<br>four plain patch pockets with scalloped flaps to button. | Double-breasted reefer overcoat,<br>two out-side slash-through pockets. |
| Material | Wool                                                                         | Wool                                                                    |
| Pockets  |                                                                              | NO upper breast pockets,<br>NO pocket flaps, welt pockets               |
| Buttons  | Four buttons right side of coat                                              | Two rows buttons placed four on each side                               |