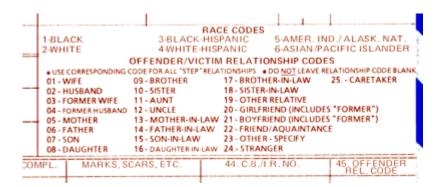

## **Relationship Codes**

Found on paper version of General Offense Case Report - CPD-11.380

|  | 08 - Daughter<br>09 - Brother<br>10 - Sister<br>11 - Aunt | 13 - Motner-In-law 14 - Father-in-law 15 - Son-in-law 16 - Daughter-in-law 17 - Brother-in-law | <ul> <li>19 - Other Relative</li> <li>20 - Girlfriend (includes "Former")</li> <li>21 - Boyfriend (includes "Former")</li> <li>22 - Friend / Acquaintance</li> <li>23 - Other - Specify in narrative</li> <li>24 - Stranger</li> <li>25 - Caretaker</li> </ul> |
|--|-----------------------------------------------------------|------------------------------------------------------------------------------------------------|----------------------------------------------------------------------------------------------------------------------------------------------------------------------------------------------------------------------------------------------------------------|
|--|-----------------------------------------------------------|------------------------------------------------------------------------------------------------|----------------------------------------------------------------------------------------------------------------------------------------------------------------------------------------------------------------------------------------------------------------|