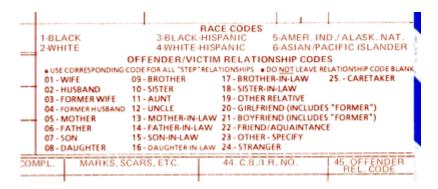

## **Relationship Codes**

Found on paper version of

General Offense Case Report CPD-11.380 (Rev. 8896)

| 02 - Husband<br>03 - Former Wife<br>04 - Former Husband<br>05 - Mother | 08 - Daughter<br>09 - Brother<br>10 - Sister<br>11 - Aunt | 13 - Motner-In-law 14 - Father-in-law 15 - Son-in-law 16 - Daughter-in-law 17 - Brother-in-law | <ul> <li>19 - Other Relative</li> <li>20 - Girlfriend (includes "Former")</li> <li>21 - Boyfriend (includes "Former")</li> <li>22 - Friend / Acquaintance</li> <li>23 - Other - Specify in narrative</li> <li>24 - Stranger</li> <li>25 - Caretaker</li> </ul> |
|------------------------------------------------------------------------|-----------------------------------------------------------|------------------------------------------------------------------------------------------------|----------------------------------------------------------------------------------------------------------------------------------------------------------------------------------------------------------------------------------------------------------------|
|------------------------------------------------------------------------|-----------------------------------------------------------|------------------------------------------------------------------------------------------------|----------------------------------------------------------------------------------------------------------------------------------------------------------------------------------------------------------------------------------------------------------------|