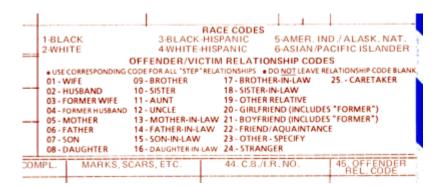

## **Relationship Codes**

Found on paper version of General Offense Case Report (GOCR)

| 02 - Husband<br>03 - Former Wife<br>04 - Former Husband<br>05 - Mother | 08 - Daughter<br>09 - Brother<br>10 - Sister<br>11 - Aunt | 13 - Motner-In-law 14 - Father-in-law 15 - Son-in-law 16 - Daughter-in-law 17 - Brother-in-law | 19 - Other Relative<br>20 - Girlfriend (includes "Former")<br>21 - Boyfriend (includes "Former")<br>22 - Friend / Acquaintance<br>23 - Other - Specify in narrative<br>24 - Stranger<br>25 - Caretaker |
|------------------------------------------------------------------------|-----------------------------------------------------------|------------------------------------------------------------------------------------------------|--------------------------------------------------------------------------------------------------------------------------------------------------------------------------------------------------------|
|------------------------------------------------------------------------|-----------------------------------------------------------|------------------------------------------------------------------------------------------------|--------------------------------------------------------------------------------------------------------------------------------------------------------------------------------------------------------|